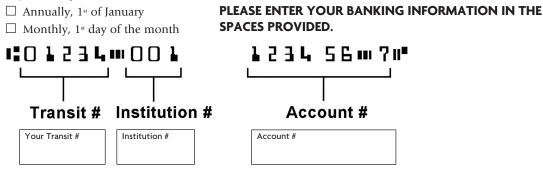

# 6 Premium payments – pre-authorized debit (PAD)

There are no additional charges for paying on a monthly basis – the annual premium is simply divided by 12 months.

# Terms and conditions

You authorize the OMA Insurance/Group Plan Administrator to collect the annual or monthly premium (including applicable provincial tax), depending on your selection above, for this insurance through a Pre-Authorized Debit (PAD) from the account referenced on your enclosed blank cheque marked void. You acknowledge that your financial institution may treat any withdrawal pursuant to this authorization as a withdrawal for personal services. You acknowledge that the amount of the premium (including applicable provincial tax) collected through this agreement may vary, reflecting any changes, additions or deletions in plan coverage as well as premium rate changes. You agree to waive the requirement that the OMA Insurance/Group Plan Administrator notify you of any payments after the first payment whether the amount of the monthly or annual premium is changed or not. You understand that if you selected to pay your premium annually, payment will be due on January 1 each year. If you selected to pay your premium monthly, it will be due on the 1st day of each month. This agreement will be cancelled automatically if the OMA Insurance/Group Plan Administrator is unable to make a withdrawal from your account.